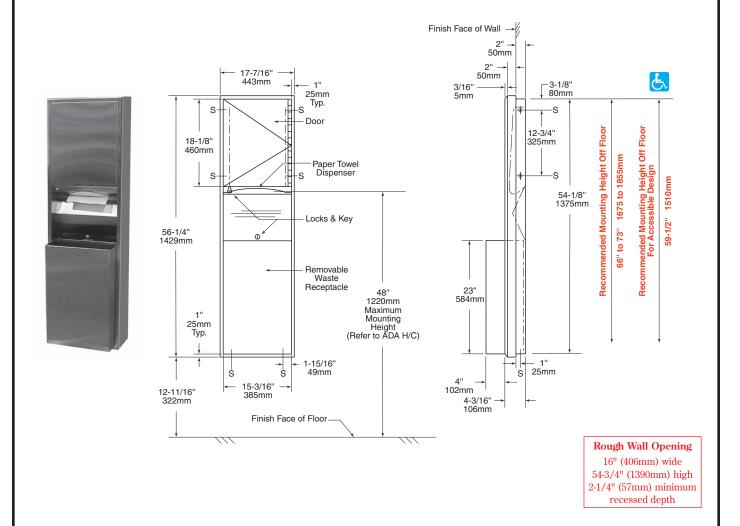

### **INSTALLATION:**

Provide framed rough wall opening 16" wide x 54-3/4" high ( $406 \times 1390$ mm). Minimum recessed depth required to finish face of wall is 2" (51mm). Allow clearance for construction features that may protrude into rough wall opening from opposite wall. Coordinate with mechanical engineer to avoid pipes, vents, and conduits. If unit projects above top of wainscot, provide aluminum channel or other filler to eliminate gap between skirt and finish face of wall. Mount unit in wall opening with shims between framing and cabinet at all points indicated by an S, then secure unit with  $8 \times 1-1/4$ " ( $4.2 \times 32$ mm) sheet-metal screws (not furnished).